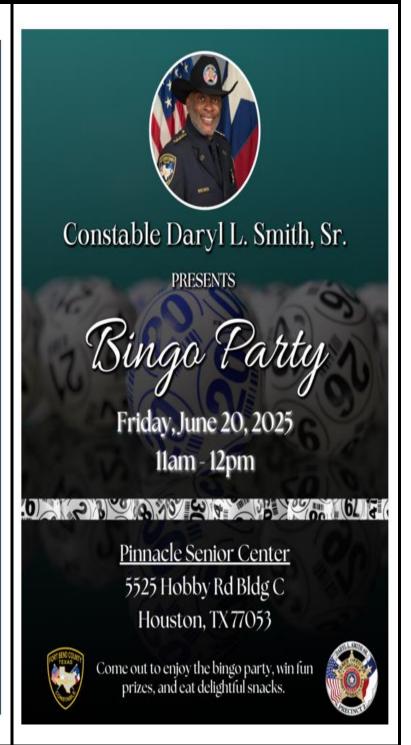

Please bring your ID and Apple Card to pick up Senior Box.

Need additional food assistance? Call the Houston Food Bank Helpline at 832-369-9390

Pinnacle Senior Center Friday, June 13<sup>th</sup>, 2025 1:00pm - 3:00pm 5525-C Hobby Rd, Houston, TX, 77053

Traiga su identificación y tarjeta de manzana para recoger su Senior Box.

¿Necesita asistencia alimentaria adicional? Llame la linea de ayuda del Banco de Alimentos de Houston: 832-369-9390

Pinnacle Senior Center Viernes, 13 de Junio del 2025 1:00pm – 3:00pm 5525-C Hobby Rd, Houston, TX, 77053