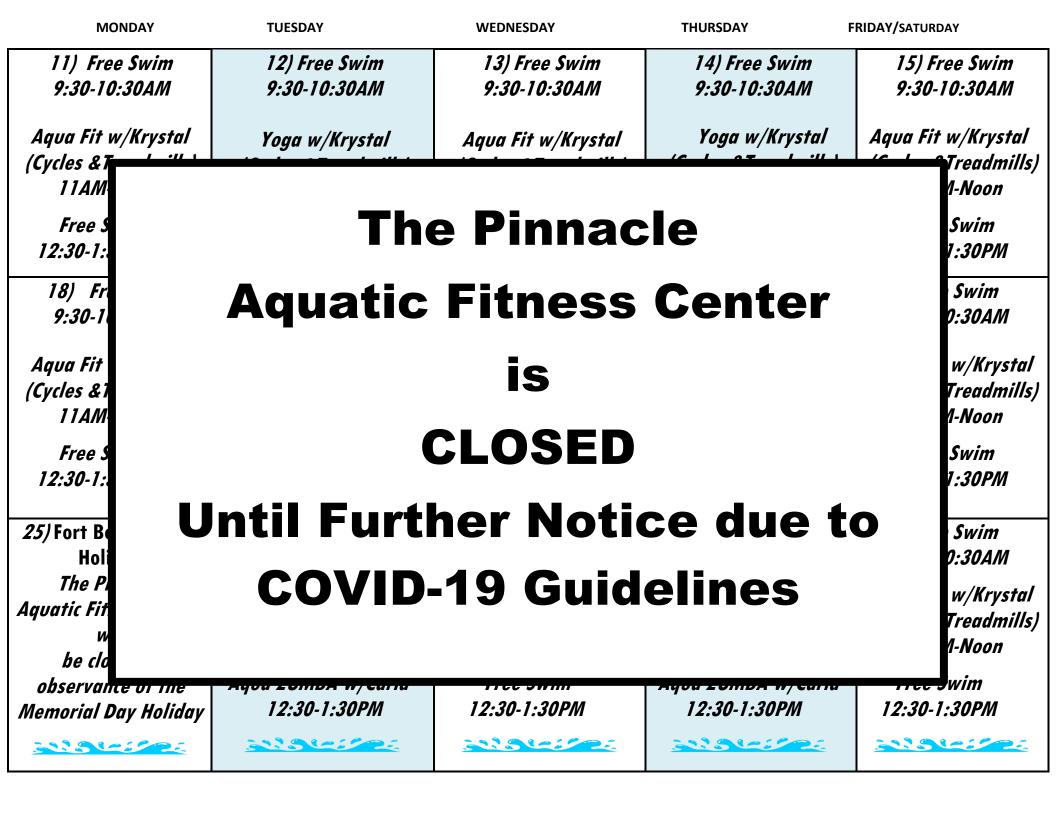

## The Pinnacle **Aquatic Fitness Center** is

**CLOSED** 

**Until Further Notice due to COVID-19 Guidelines** 

AY

wim 30AM

/Krystal eadmills) Voon

wim 30PM

wim 30AM